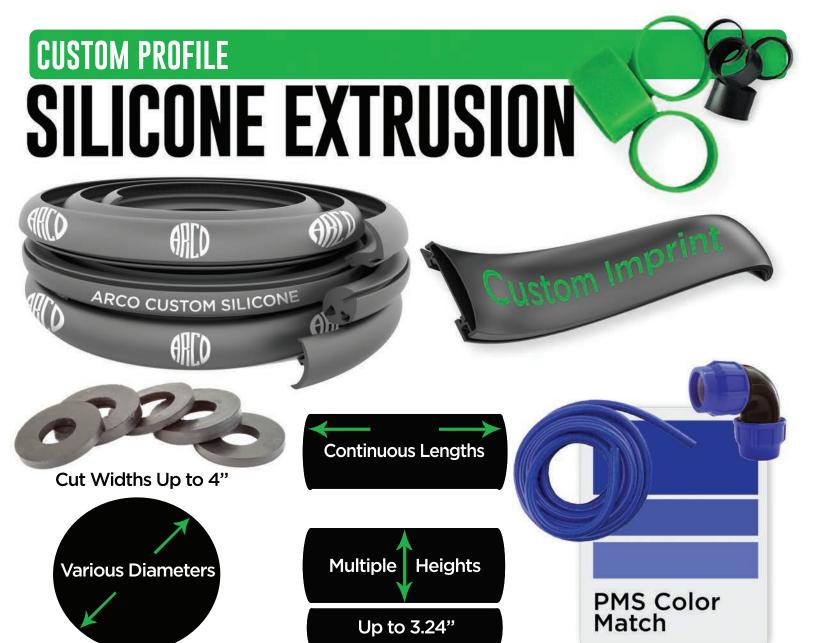

# SILICONE EXTRUSION

We specialize in producing large and small batches of silicone extrusions using application-specific compounds. We develop unique formulations with the durometer, color, and performance characteristics relevant to the end use of the product.

We can supply cross-sectional profiles, tubing, and shapes. We produce continuous lengths, cut to whatever size is most convenient. We can imprint product information, logos, or graphics on one or both sides. We can design our product to meet any business or military specifications.

Along with a significant presence in the food industry, we serve many customers in the packaging, material handling, and general industrial markets.

| GENERAL CAPABILITIES           | Custom, Small Run, Compound Development                                    |
|--------------------------------|----------------------------------------------------------------------------|
| EXTRUSION PROCESS              | Cold, Silicone extrusion                                                   |
| MAX. EXTRUSION WIDTH           | 4.0 inches (Other profiles determined on a case by case basis)             |
| MAX. EXTRUSION LENGTH          | Continuous                                                                 |
| MAX. EXTRUSION HEIGHT          | 3.24 inches                                                                |
| MATERIALS (NON-METALS)         | Foam Silicone, Silicone                                                    |
| EXTRUSION PRODUCT              | Finned Tubes, Profiles, Seals, Silicone Sponges,<br>Tubing                 |
| EXTRUSION PRODUCT FORM         | Profiles, Tubes, Shapes                                                    |
| EXTRUSION FEATURES             | Flexible, Food Grade, High/Low Temperature, Thin Gauge, UV/Ozone Resistant |
| ADDITIONAL SERVICES PROVIDED   | Imprinting Capabilities; Converting Services                               |
| PRODUCTION VOLUME CAPABILITIES | Prototype, Small Volume, Large Volume                                      |
| LEAD TIMES                     | Quoted on job by job basis                                                 |
| EFFICIENCY                     | Lean Manufacturing                                                         |