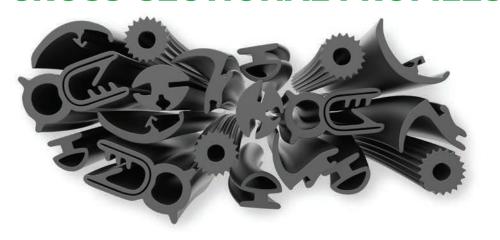

## **CROSS-SECTIONAL PROFILES**

TUBING & CORD EXTRUSIONS SEALS & GASKETS MOLDINGS CUSTOM PARTS

We can supply cross-sectional profiles, tubing, and shapes. We produce continuous lengths, cut to whatever size is most convenient. We can imprint product information, logos, or graphics on one or both sides. We can design our product to meet any business or military specifications.